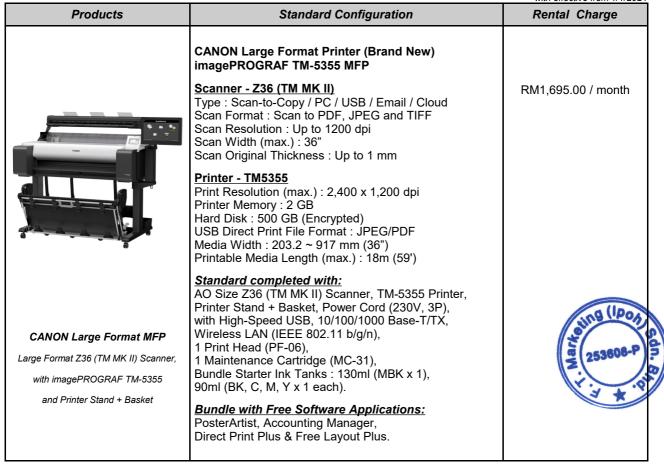

Large Format Printer

## RENTAL SCHEME

with effective from 1/1/2024



Terms of Contract : 36 months (Subject to extend).

Security Deposit : RM8,500.00 (Refundable).

Installation Charges : Setup & standard installation is RM250.00 per job.

(Additional charges will be incurred should you require for non-standard installation).

Initially Payment : Machine Deposit + Installation Charges + 1st month Rental Charge.

Terms of Payment : Cash Before Delivery.

(All payment direct bank in to our PUBLIC BANK A/C. No.: 3167998326).

Delivery : Within 14 days from the date of confirmation order if ex-stock is available.

## Terms of conditions are :

1. The customer may terminate this Rental Agreement only after the contract period. Termination by the customer prior to the agreement period, the customer shall be liable for the due payments (Machine Rental Charge) f